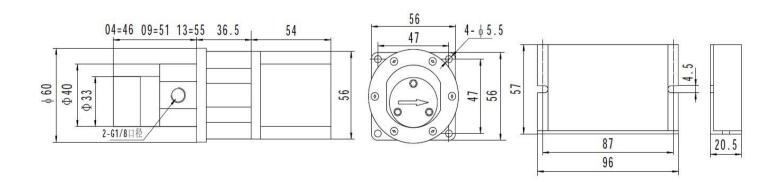

|               |
| MG209XK/DC24B | Stepper Motor | 50 W      | -0.8~20 bar        | 20~600 rpm  | 10~330 ml/min | 9 mm        | Stainless Steel 316 | PEEK Plastic  |
| MG213XK/DC24B |               |           |                    |             | 15~450 ml/min | 13 mm       |                     |               |
|               |               |           |                    |             |               |             |                     |               |
|               |               |           |                    |             |               |             |                     |               |
|               |               |           |                    |             |               |             |                     |               |

### >> Outline Dimension