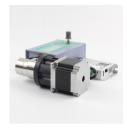

# **GP DC Magnetic Drive Gear Pump**

DC Brushless External Drive Compositive Magnetic Drive Gear Pump MG200XK/DC24B

### >> Product Description

MG200XK / DC24B Magnetic drive gear pumps, using DC Stepper motor-driven, the outer shaft and rare earth permanent magnet Motor connection, magnetic drive gear pump. Configuration independent Stepper motor drives, you need to control their PC, for single-cylinder to achieve speed control function can also be configured for speed pulse generator which is characterized by Rev. adjustable, with speed and reverse rotation, low noise, and small size. MG200 full range of gear pump head can use Stepper motor.