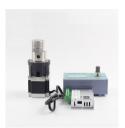

# **GP DC Magnetic Drive Gear Pump**

DC Brushless External Drive Compositive Magnetic Drive Gear Pump MG200XK/DC24B

### >> Product Description

MG200XK / DC24B Magnetic drive gear pumps, using DC Stepper motor-driven, the outer shaft and rare earth permanent magnet Motor connection, magnetic drive gear pump. Configuration independent Stepper motor drives, you need to control their PC, for single-cylinder to achieve speed control function can also be configured for speed pulse generator which is characterized by Rev. adjustable, with speed and reverse rotation, low noise, and small size. MG200 full range of gear pump head can use Stepper motor.