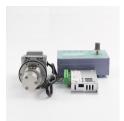

# **GP DC Magnetic Drive Gear Pump**

DC Brushless External Drive Compositive Magnetic Drive Gear Pump MG200XK/DC24B

### >> Product Description

MG200XK / DC24B Magnetic drive gear pumps, using DC Stepper motor-driven, the outer shaft and rare earth permanent magnet Motor connection, magnetic drive gear pump. Configuration independent Stepper motor drives, you need to control their PC, for single-cylinder to achieve speed control function can also be configured for speed pulse generator which is characterized by Rev. adjustable, with speed and reverse rotation, low noise, and small size. MG200 full range of gear pump head can use Stepper motor.