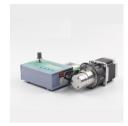

# **GP DC Magnetic Drive Gear Pump**

DC Brushless External Drive Compositive Magnetic Drive Gear Pump MG200XK/DC24B

### >> Product Description

MG200XK / DC24B Magnetic drive gear pumps, using DC Stepper motor-driven, the outer shaft and rare earth permanent magnet Motor connection, magnetic drive gear pump. Configuration independent Stepper motor drives, you need to control their PC, for single-cylinder to achieve speed control function can also be configured for speed pulse generator which is characterized by Rev. adjustable, with speed and reverse rotation, low noise, and small size. MG200 full range of gear pump head can use Stepper motor.