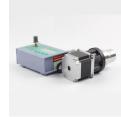

# **GP DC Magnetic Drive Gear Pump**

DC Brushless External Drive Compositive Magnetic Drive Gear Pump MG200XK/DC24B

### >> Product Description

MG200XK / DC24B Magnetic drive gear pumps, using DC Stepper motor-driven, the outer shaft and rare earth permanent magnet Motor connection, magnetic drive gear pump. Configuration independent Stepper motor drives, you need to control their PC, for single-cylinder to achieve speed control function can also be configured for speed pulse generator which is characterized by Rev. adjustable, with speed and reverse rotation, low noise, and small size. MG200 full range of gear pump head can use Stepper motor.