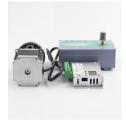

# **GP DC Magnetic Drive Gear Pump**

DC Brushless External Drive Compositive Magnetic Drive Gear Pump MG200XK/DC24B

### >> Product Description

MG200XK / DC24B Magnetic drive gear pumps, using DC Stepper motor-driven, the outer shaft and rare earth permanent magnet Motor connection, magnetic drive gear pump. Configuration independent Stepper motor drives, you need to control their PC, for single-cylinder to achieve speed control function can also be configured for speed pulse generator which is characterized by Rev. adjustable, with speed and reverse rotation, low noise, and small size. MG200 full range of gear pump head can use Stepper motor.