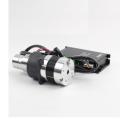

## >> Product Description

MG200XK / DC24WE Magnetic drive gear pumps, the use of DC Brushless Motor powered, rare earth permanent magnet Motor shaft and the outer magnetic connection, magnetic drive gear pump. Configuration of Brushless Motor drive independently realize Motor control function which is characterized by Rev adjustable, with speed and reverse rotation, low noise, and small size, coupled with the host computer can realize intelligent control, especially for frequent starts and stops of the workplace, such as: liquid packaging machine MG20 full range of gear pump head can use outside. driven type Brushless Motor. Square-frame and Round-frame, two configurations for your choice.

## >> Product Futures

| Pump Type     | DC Magnetic Drive Gear Pump ( 24V Brushless Motor with External Driver)                                                                    |  |  |  |  |
|---------------|--------------------------------------------------------------------------------------------------------------------------------------------|--|--|--|--|
| Medium        | The liquid containing the particle diameter of ≤20 microns; PEEK hardness less than the hardness of the particles.                         |  |  |  |  |
| Temperature   | The transmission medium temperature: -30 °C ~ 100 °C (except frozen), ambient temperature: -30 ~ 50 °C. Humidity:. ≤75%.                   |  |  |  |  |
| Speed Control | Built-in drive voltage 0 ~ DC5V governor. 0 ~ 5V pulse signal output for speed or constant speed control.                                  |  |  |  |  |
| Materials     | The inner rotor gear pump for NdFeB magnets PPS plastic coated, static sealing material is PTFE; rotor cover material Stainless Steel 316. |  |  |  |  |