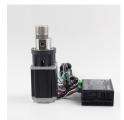

## >> Product Description

MG200XK / DC24WE Magnetic drive gear pumps, the use of DC Brushless Motor powered, rare earth permanent magnet Motor shaft and the outer magnetic connection, magnetic drive gear pump. Configuration of Brushless Motor drive independently realize Motor control function which is characterized by Rev adjustable, with speed and reverse rotation, low noise, and small size, coupled with the host computer can realize intelligent control, especially for frequent starts and stops of the workplace, such as: liquid packaging machine MG20 full range of gear pump head can use outside. driven type Brushless Motor. Square-frame and Round-frame, two configurations for your choice.

## >> Product Futures

| Pump Type     | DC Magnetic Drive Gear Pump ( 24V Brushless Motor with External Driver)                                                                    |  |  |  |  |
|---------------|--------------------------------------------------------------------------------------------------------------------------------------------|--|--|--|--|
| Medium        | The liquid containing the particle diameter of ≤20 microns; PEEK hardness less than the hardness of the particles.                         |  |  |  |  |
| Temperature   | The transmission medium temperature: -30 °C ~ 100 °C (except frozen), ambient temperature: -30 ~ 50 °C. Humidity:. ≤75%.                   |  |  |  |  |
| Speed Control | Built-in drive voltage 0 ~ DC5V governor. 0 ~ 5V pulse signal output for speed or constant speed control.                                  |  |  |  |  |
| Materials     | The inner rotor gear pump for NdFeB magnets PPS plastic coated, static sealing material is PTFE; rotor cover material Stainless Steel 316. |  |  |  |  |