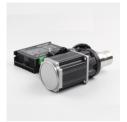

# **GP DC Magnetic Drive Gear Pump**

DC Brushless External Drive Compositive Magnetic Drive Gear Pump MG200XK/DC24WE

## >> Product Description

MG200XK / DC24WE Magnetic drive gear pumps, the use of DC Brushless Motor powered, rare earth permanent magnet Motor shaft and the outer magnetic connection, magnetic drive gear pump. Configuration of Brushless Motor drive independently realize Motor control function which is characterized by Rev adjustable, with speed and reverse rotation, low noise, and small size, coupled with the host computer can realize intelligent control, especially for frequent starts and stops of the workplace, such as: liquid packaging machine MG20 full range of gear pump head can use outside. driven type Brushless Motor. Square-frame and Round-frame, two configurations for your choice.