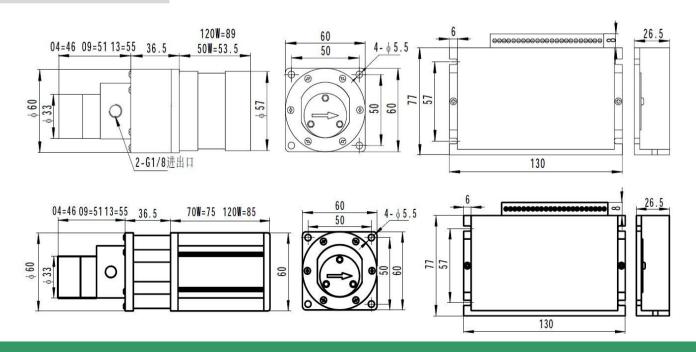

Power       | System<br>Pressure | Speed Range  | Flow Rate       | Gear Height | Shell Material      | Gear Material |
|----------------|-------------------|-----------------|--------------------|--------------|-----------------|-------------|---------------------|---------------|
| MG204XK/DC24WE | 5 bar             | 50 / 70 / 120 W | -0.8~20 bar        | 200~4000 rpm | 50~1000 ml/min  | 4 mm        | Stainless Steel 316 | PEEK Plastic  |
| MG209XK/DC24WE |                   |                 |                    |              | 100~2000 ml/min | 9 mm        |                     |               |
| MG213XK/DC24WE |                   |                 |                    |              | 150~3000 ml/min | 13 mm       |                     |               |

#### >> Outline Dimension