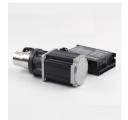

# **GP DC Magnetic Drive Gear Pump**

DC Brushless External Drive Compositive Magnetic Drive Gear Pump MG200XK/DC24WE

## >> Product Description

MG200XK / DC24WE Magnetic drive gear pumps, the use of DC Brushless Motor powered, rare earth permanent magnet Motor shaft and the outer magnetic connection, magnetic drive gear pump. Configuration of Brushless Motor drive independently realize Motor control function which is characterized by Rev adjustable, with speed and reverse rotation, low noise, and small size, coupled with the host computer can realize intelligent control, especially for frequent starts and stops of the workplace, such as: liquid packaging machine MG20 full range of gear pump head can use outside. driven type Brushless Motor. Square-frame and Round-frame, two configurations for your choice.