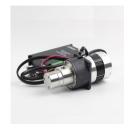

## >> Product Description

MG200XK / DC24WE Magnetic drive gear pumps, the use of DC Brushless Motor powered, rare earth permanent magnet Motor shaft and the outer magnetic connection, magnetic drive gear pump. Configuration of Brushless Motor drive independently realize Motor control function which is characterized by Rev adjustable, with speed and reverse rotation, low noise, and small size, coupled with the host computer can realize intelligent control, especially for frequent starts and stops of the workplace, such as: liquid packaging machine MG20 full range of gear pump head can use outside. driven type Brushless Motor. Square-frame and Round-frame, two configurations for your choice.

## >> Product Futures

| Pump Type     | DC Magnetic Drive Gear Pump ( 24V Brushless Motor with External Driver)                                                                    |  |  |  |  |
|---------------|--------------------------------------------------------------------------------------------------------------------------------------------|--|--|--|--|
| Medium        | The liquid containing the particle diameter of ≤20 microns; PEEK hardness less than the hardness of the particles.                         |  |  |  |  |
| Temperature   | The transmission medium temperature: -30 °C ~ 100 °C (except frozen), ambient temperature: -30 ~ 50 °C. Humidity:. ≤75%.                   |  |  |  |  |
| Speed Control | Built-in drive voltage 0 ~ DC5V governor. 0 ~ 5V pulse signal output for speed or constant speed control.                                  |  |  |  |  |
| Materials     | The inner rotor gear pump for NdFeB magnets PPS plastic coated, static sealing material is PTFE; rotor cover material Stainless Steel 316. |  |  |  |  |