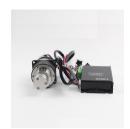

## >> Product Description

MG200XK / DC24WE Magnetic drive gear pumps, the use of DC Brushless Motor powered, rare earth permanent magnet Motor shaft and the outer magnetic connection, magnetic drive gear pump. Configuration of Brushless Motor drive independently realize Motor control function which is characterized by Rev adjustable, with speed and reverse rotation, low noise, and small size, coupled with the host computer can realize intelligent control, especially for frequent starts and stops of the workplace, such as: liquid packaging machine MG20 full range of gear pump head can use outside. driven type Brushless Motor. Square-frame and Round-frame, two configurations for your choice.

## >> Product Futures

| Pump Type     | DC Magnetic Drive Gear Pump ( 24V Brushless Motor with External Driver)                                                                    |  |  |  |  |
|---------------|--------------------------------------------------------------------------------------------------------------------------------------------|--|--|--|--|
| Medium        | The liquid containing the particle diameter of ≤20 microns; PEEK hardness less than the hardness of the particles.                         |  |  |  |  |
| Temperature   | The transmission medium temperature: -30 °C ~ 100 °C (except frozen), ambient temperature: -30 ~ 50 °C. Humidity:. ≤75%.                   |  |  |  |  |
| Speed Control | Built-in drive voltage 0 ~ DC5V governor. 0 ~ 5V pulse signal output for speed or constant speed control.                                  |  |  |  |  |
| Materials     | The inner rotor gear pump for NdFeB magnets PPS plastic coated, static sealing material is PTFE; rotor cover material Stainless Steel 316. |  |  |  |  |