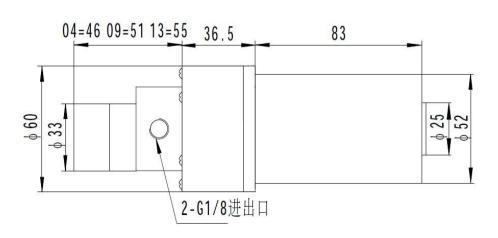

24 | 5 bar             | -0.8~20 bar     | 4000 rpm    | 0.2~3000 cps        | 2000 ml/min | 9 mm        | Stainless Steel 316 | PEEK Plastic  |
| MG213YT/DC24 |                   |                 |             |                     | 3000 ml/min | 13 mm       |                     |               |
|              |                   |                 |             |                     |             |             |                     |               |
|              |                   |                 |             |                     |             |             |                     |               |
|              |                   |                 |             |                     |             |             |                     |               |

### >> Outline Dimension