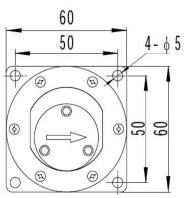

| 5 bar             | -0.8~20 bar     | 4000 rpm    | 0.2~3000 cps        | 2000 ml/min | 9 mm        | Stainless Steel 316 | PEEK Plastic  |
| MG213YT/DC24 |                   |                 |             |                     | 3000 ml/min | 13 mm       |                     |               |
|              |                   |                 |             |                     |             |             |                     |               |
|              |                   |                 |             |                     |             |             |                     |               |
|              |                   |                 |             |                     |             |             |                     |               |

### >> Outline Dimension