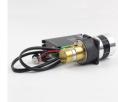

# **GP DC Magnetic Drive Gear Pump**

DC Brushless External Drive Compositive Magnetic Drive Gear Pump MG200YT/DC24WE

## >> Product Description

MG200YT / DC24WE Magnetic drive gear pumps, the use of DC Brushless Motor powered, rare earth permanent magnet Motor shaft and the outer magnetic connection, magnetic drive gear pump. Configuration of Brushless Motor drive independently realize Motor control function which is characterized by Rev adjustable, with speed and reverse rotation, low noise, and small size, coupled with the host computer can realize intelligent control, especially for frequent starts and stops of the workplace, such as: liquid packaging machine MG20 full range of gear pump head can use outside. driven type Brushless Motor. Square-frame and Round-frame, two configurations for your choice.