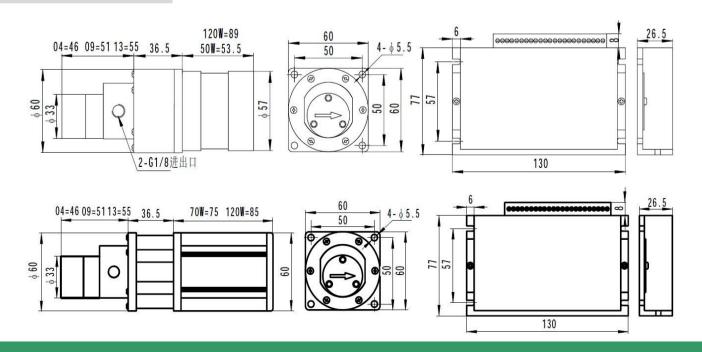

Power       | System<br>Pressure | Speed Range  | Flow Rate       | Gear Height | Shell Material      | Gear Material |
|----------------|-------------------|-----------------|--------------------|--------------|-----------------|-------------|---------------------|---------------|
| MG204YT/DC24WE |                   |                 |                    |              | 50~1000 ml/min  | 4 mm        |                     |               |
| MG209YT/DC24WE | 5 bar             | 50 / 70 / 120 W | -0.8~20 bar        | 200~4000 rpm | 100~2000 ml/min | 9 mm        | Stainless Steel 316 | PEEK Plastic  |
| MG213YT/DC24WE |                   |                 |                    |              | 150~3000 ml/min | 13 mm       |                     |               |

#### >> Outline Dimension