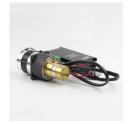

# **GP DC Magnetic Drive Gear Pump**

DC Brushless External Drive Compositive Magnetic Drive Gear Pump MG200YT/DC24WE

## >> Product Description

MG200YT / DC24WE Magnetic drive gear pumps, the use of DC Brushless Motor powered, rare earth permanent magnet Motor shaft and the outer magnetic connection, magnetic drive gear pump. Configuration of Brushless Motor drive independently realize Motor control function which is characterized by Rev adjustable, with speed and reverse rotation, low noise, and small size, coupled with the host computer can realize intelligent control, especially for frequent starts and stops of the workplace, such as: liquid packaging machine MG20 full range of gear pump head can use outside. driven type Brushless Motor. Square-frame and Round-frame, two configurations for your choice.