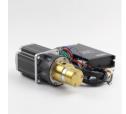

# **GP DC Magnetic Drive Gear Pump**

DC Brushless External Drive Compositive Magnetic Drive Gear Pump MG200YT/DC24WE

## >> Product Description

MG200YT / DC24WE Magnetic drive gear pumps, the use of DC Brushless Motor powered, rare earth permanent magnet Motor shaft and the outer magnetic connection, magnetic drive gear pump. Configuration of Brushless Motor drive independently realize Motor control function which is characterized by Rev adjustable, with speed and reverse rotation, low noise, and small size, coupled with the host computer can realize intelligent control, especially for frequent starts and stops of the workplace, such as: liquid packaging machine MG20 full range of gear pump head can use outside. driven type Brushless Motor. Square-frame and Round-frame, two configurations for your choice.