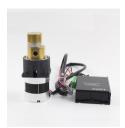

# **GP DC Magnetic Drive Gear Pump**

DC Brushless External Drive Compositive Magnetic Drive Gear Pump MG200YT/DC24WE

## >> Product Description

MG200YT / DC24WE Magnetic drive gear pumps, the use of DC Brushless Motor powered, rare earth permanent magnet Motor shaft and the outer magnetic connection, magnetic drive gear pump. Configuration of Brushless Motor drive independently realize Motor control function which is characterized by Rev adjustable, with speed and reverse rotation, low noise, and small size, coupled with the host computer can realize intelligent control, especially for frequent starts and stops of the workplace, such as: liquid packaging machine MG20 full range of gear pump head can use outside. driven type Brushless Motor. Square-frame and Round-frame, two configurations for your choice.