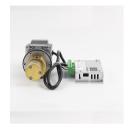

## >> Product Description

MG200YY / DC24B Magnetic drive gear pumps, using DC Stepper motor-driven, the outer shaft and rare earth permanent magnet Motor connection, magnetic drive gear pump. Configuration independent Stepper motor drives, you need to control their PC, for single-cylinder to achieve speed control function can also be configured for speed pulse generator which is characterized by Rev. adjustable, with speed and reverse rotation, low noise, and small size. MG200 full range of gear pump head can use Stepper motor.

# >> Product Futures

| Pump Type    | DC Magnetic Drive Gear Pump (Brushless Stepper Motor)                                                                                      |  |  |  |  |  |
|--------------|--------------------------------------------------------------------------------------------------------------------------------------------|--|--|--|--|--|
| Medium       | The liquid containing the particle diameter of ≤20 microns; PEEK hardness less than the hardness of the particles.                         |  |  |  |  |  |
| Temperature  | The transmission medium temperature: -30 °C ~ 100 °C (except frozen), ambient temperature: -30 ~ 50 °C. Humidity:. ≤75%.                   |  |  |  |  |  |
| Materials    | The inner rotor gear pump for NdFeB magnets PPS plastic coated, static sealing material is PTFE; rotor cover material Stainless Steel 316. |  |  |  |  |  |
| Applications | Metering Systems • Food Processing • Medical Equipment • Equipment Testing                                                                 |  |  |  |  |  |