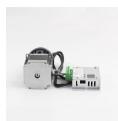

# **GP DC Magnetic Drive Gear Pump**

DC Brushless External Drive Compositive Magnetic Drive Gear Pump MG200YY/DC24B

## >> Product Description

MG200YY / DC24B Magnetic drive gear pumps, using DC Stepper motor-driven, the outer shaft and rare earth permanent magnet Motor connection, magnetic drive gear pump. Configuration independent Stepper motor drives, you need to control their PC, for single-cylinder to achieve speed control function can also be configured for speed pulse generator which is characterized by Rev. adjustable, with speed and reverse rotation, low noise, and small size. MG200 full range of gear pump head can use Stepper motor.