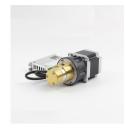

# **GP DC Magnetic Drive Gear Pump**

DC Brushless External Drive Compositive Magnetic Drive Gear Pump MG200YY/DC24B

## >> Product Description

MG200YY / DC24B Magnetic drive gear pumps, using DC Stepper motor-driven, the outer shaft and rare earth permanent magnet Motor connection, magnetic drive gear pump. Configuration independent Stepper motor drives, you need to control their PC, for single-cylinder to achieve speed control function can also be configured for speed pulse generator which is characterized by Rev. adjustable, with speed and reverse rotation, low noise, and small size. MG200 full range of gear pump head can use Stepper motor.