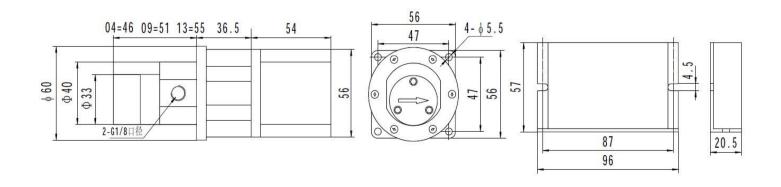

|               |
| MG209YY/DC24B | Stepper Motor | 50 W      | -0.8~20 bar        | 20~600 rpm  | 10~330 ml/min | 9 mm        | Stainless Steel 316 | PEEK Plastic  |
| MG213YY/DC24B |               |           |                    |             | 15~450 ml/min | 13 mm       |                     |               |
|               |               |           |                    |             |               |             |                     |               |
|               |               |           |                    |             |               |             |                     |               |
|               |               |           |                    |             |               |             |                     |               |

### >> Outline Dimension