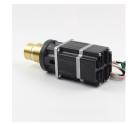

# **GP DC Magnetic Drive Gear Pump**

Strong Acid & Alkali Resistant Type Magnetic Drive Gear Pump MG200YY/DC24WI

## >> Product Description

MG200YY / DC24Wl Magnetic drive gear pumps, the use of DC Brushless Motor powered, rare earth permanent magnet Motor shaft and the outer magnetic connection, magnetic drive gear pump. Brushless Motor Motor drive is installed in the rear, and the drive to achieve Motor Integration. Its Rev. advantage is adjustable, with speed and reverse rotation, low noise, small size, coupled with the host computer can achieve intelligent control. suitable pump integrated device with limited space for construction, long-term stability. MG200 full range of gear pump head You can use the built-driven Brushless Motor.