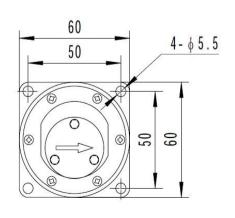

bar             | 70 / 120 W | -0.8∼20 bar        | 200~4000 rpm | 100~2000 ml/min | 9 mm        | Stainless Steel 316 | PEEK Plastic  |
| MG213YY/DC24WI |                   |            |                    |              | 150~3000 ml/min | 13 mm       |                     |               |
|                |                   |            |                    |              |                 |             |                     |               |
|                |                   |            |                    |              |                 |             |                     |               |
|                |                   |            |                    |              |                 |             |                     |               |

#### >> Outline Dimension