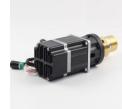

# **GP DC Magnetic Drive Gear Pump**

Strong Acid & Alkali Resistant Type Magnetic Drive Gear Pump MG200YY/DC24WI

## >> Product Description

MG200YY / DC24Wl Magnetic drive gear pumps, the use of DC Brushless Motor powered, rare earth permanent magnet Motor shaft and the outer magnetic connection, magnetic drive gear pump. Brushless Motor Motor drive is installed in the rear, and the drive to achieve Motor Integration. Its Rev. advantage is adjustable, with speed and reverse rotation, low noise, small size, coupled with the host computer can achieve intelligent control. suitable pump integrated device with limited space for construction, long-term stability. MG200 full range of gear pump head You can use the built-driven Brushless Motor.