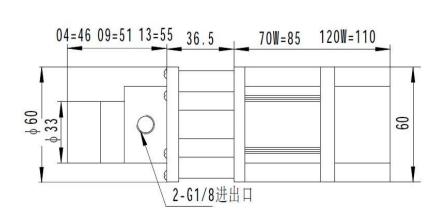

5 bar             | 70 / 120 W | -0.8∼20 bar        | 200~4000 rpm | 100~2000 ml/min | 9 mm        | Stainless Steel 316 | PEEK Plastic  |
| MG213YY/DC24WI |                   |            |                    |              | 150~3000 ml/min | 13 mm       |                     |               |
|                |                   |            |                    |              |                 |             |                     |               |
|                |                   |            |                    |              |                 |             |                     |               |
|                |                   |            |                    |              |                 |             |                     |               |

#### >> Outline Dimension