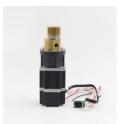

# **GP DC Magnetic Drive Gear Pump**

Strong Acid & Alkali Resistant Type Magnetic Drive Gear Pump MG200YY/DC24WI

## >> Product Description

MG200YY / DC24Wl Magnetic drive gear pumps, the use of DC Brushless Motor powered, rare earth permanent magnet Motor shaft and the outer magnetic connection, magnetic drive gear pump. Brushless Motor Motor drive is installed in the rear, and the drive to achieve Motor Integration. Its Rev. advantage is adjustable, with speed and reverse rotation, low noise, small size, coupled with the host computer can achieve intelligent control. suitable pump integrated device with limited space for construction, long-term stability. MG200 full range of gear pump head You can use the built-driven Brushless Motor.