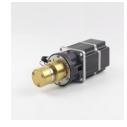

# **GP DC Magnetic Drive Gear Pump**

Strong Acid & Alkali Resistant Type Magnetic Drive Gear Pump MG200YY/DC24WI

## >> Product Description

MG200YY / DC24Wl Magnetic drive gear pumps, the use of DC Brushless Motor powered, rare earth permanent magnet Motor shaft and the outer magnetic connection, magnetic drive gear pump. Brushless Motor Motor drive is installed in the rear, and the drive to achieve Motor Integration. Its Rev. advantage is adjustable, with speed and reverse rotation, low noise, small size, coupled with the host computer can achieve intelligent control. suitable pump integrated device with limited space for construction, long-term stability. MG200 full range of gear pump head You can use the built-driven Brushless Motor.