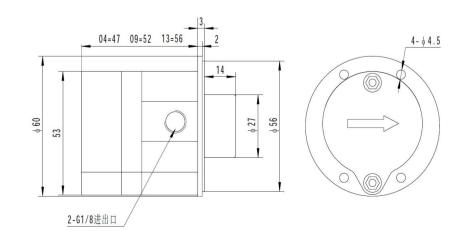

| 4 mm        |                |               |
| MG209PK | 0.55 ml/rev  | 2 bar        | -0.8~3 bar      | 500~3000 rpm | 0.2~1500 cps        | 9 mm        | PPS Plastic    | PEEK Plastic  |
| MG213PK | 0.75 ml/rev  |              |                 |              |                     | 13 mm       |                |               |
|         |              |              |                 |              |                     |             |                |               |
|         |              |              |                 |              |                     |             |                |               |
|         |              |              |                 |              |                     |             |                |               |

#### >> Outline Dimension