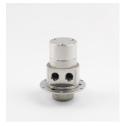

## >> Product Description

MG200 (XK / XB) magnetic drive gear pump is a new gear pump, XK Series gear made of special engineering and quality Stainless Steel housing composed of a gear pump. XB Series gear made of high-quality copper, Stainless Steel shell composition and quality gear pump, the gear pump lubricating fluid in the absence of the case, can work with structural design of magnetic coupling drive to solve the problem of leakage of the gear shaft end. It is known as a gear pump leak mainly used in the field of micro-delivery medical devices, blood dialysis machines, food processing, filling, selling equipment, analytical instruments.

#### >> Outline Dimension

前盖两侧进出口

前盖同侧进出口