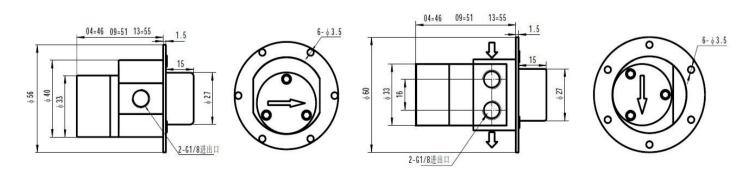

|                    |              |                     | 9 mm        |                     |               |
| MG213XK | 0.75 ml/rev  |                   |                    |              |                     | 13 mm       |                     |               |
| MG204XB | 0.27 ml/rev  | 3 bar             |                    |              | 500~2500 cps        | 4 mm        |                     | Green Copper  |
| MG209XB | 0.55 ml/rev  |                   |                    |              |                     | 9 mm        |                     |               |
| MG213XB | 0.75 ml/rev  |                   |                    |              |                     | 13 mm       |                     |               |

#### >> Outline Dimension

前盖两侧进出口

前盖同侧进出口