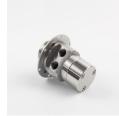

## >> Product Description

MG200 (XK / XB) magnetic drive gear pump is a new gear pump, XK Series gear made of special engineering and quality Stainless Steel housing composed of a gear pump. XB Series gear made of high-quality copper, Stainless Steel shell composition and quality gear pump, the gear pump lubricating fluid in the absence of the case, can work with structural design of magnetic coupling drive to solve the problem of leakage of the gear shaft end. It is known as a gear pump leak mainly used in the field of micro-delivery medical devices, blood dialysis machines, food processing, filling, selling equipment, analytical instruments.

#### >> Outline Dimension

前盖两侧进出口

前盖同侧进出口