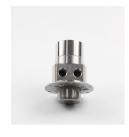

## >> Product Description

MG200 (XK / XB) magnetic drive gear pump is a new gear pump, XK Series gear made of special engineering and quality Stainless Steel housing composed of a gear pump. XB Series gear made of high-quality copper, Stainless Steel shell composition and quality gear pump, the gear pump lubricating fluid in the absence of the case, can work with structural design of magnetic coupling drive to solve the problem of leakage of the gear shaft end. It is known as a gear pump leak mainly used in the field of micro-delivery medical devices, blood dialysis machines, food processing, filling, selling equipment, analytical instruments.

#### >> Outline Dimension

前盖两侧进出口

前盖同侧进出口