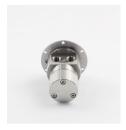

## >> Product Description

MG200 (XK / XB) magnetic drive gear pump is a new gear pump, XK Series gear made of special engineering and quality Stainless Steel housing composed of a gear pump. XB Series gear made of high-quality copper, Stainless Steel shell composition and quality gear pump, the gear pump lubricating fluid in the absence of the case, can work with structural design of magnetic coupling drive to solve the problem of leakage of the gear shaft end. It is known as a gear pump leak mainly used in the field of micro-delivery medical devices, blood dialysis machines, food processing, filling, selling equipment, analytical instruments.

#### >> Outline Dimension

前盖两侧进出口

前盖同侧进出口